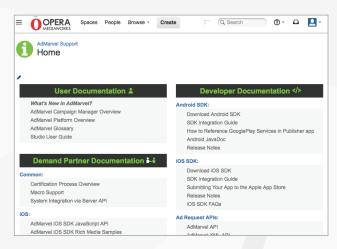

## **Wiki Updates**

We have two ever-expanding wiki facets to provide an update. The internal knowledge system housing the cross-functional team spaces and the external-facing **Support** portal that is home to platform user guides, API docs, SDK integration guides, and more.